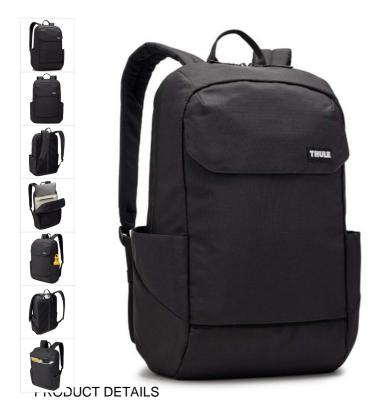

# Lithos Backpack 20L Black

250711

A modern backpack with minimalistic design and neat organization for commuting to campus or navigating through town.

Colour

Size 16L, **20L** 

#### Form and function

The Thule Lithos Collection combines modern aesthetics with outdoor-inspired utility. Structured shaping, ripstop material and bold webbing are among the details that allow you to carry these bags effortlessly from the beach to the city, from class to coffee, or from campus to home.

## High-quality design

Combining classic shapes with high-quality materials, the Thule Lithos Collection appeals in particular to university students looking for a long-lasting and reliable backpack.

#### Secure organization panel

Vertical zip front pocket expands to quickly access a phone or other small accessories while the organization panel stays closed due to the magnetic flap for added security.

#### Protection and organization

Protect a laptop up to 15.6" in a padded pocket, store a tablet in a dedicated slip pocket and keep keys and smaller items safe and easy to locate in a zipped interior mesh pocket.

### Carry in comfort

Contoured shoulder straps and a cushioned, breathable, mesh back panel make any commute comfortable.