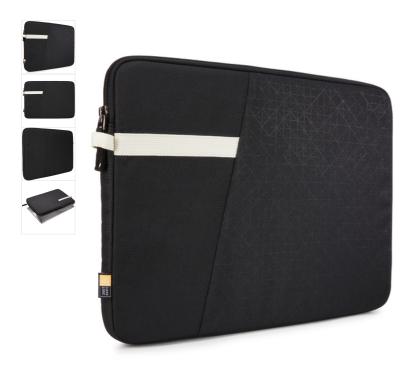

# Case Logic Ibira Laptop Sleeve 14", Black

248073

Correlating textures and playful colour accents give this protective laptop sleeve a stylish edge.

Colour

#### **Features**

- Slimline case protects your device on its own or in your favorite bag
- Durable polyester material withstands your ever-changing schedule
- 3/4 zipper opens wide for easy access

#### **Specification**

• Size: 37 x 3 x 27 cm

• Fits devices: 34.9 x 2 x 24.9 cm

Weight: 0.22 kgMaterial: PolyesterWarranty: 25 years