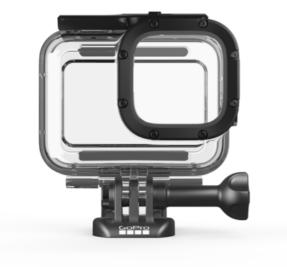

# GoPro HERO8 Protective Housing

248850

HERO8 Black is rugged and waterproof right out of the box, but this housing handles anything you can throw at it. It protects from dirt and flying debris, and it's waterproof down to 196ft (60m) for deep-water diving.

#### PRODUCT DETAILS

HERO8 Black is rugged and waterproof right out of the box, but this tough housing handles anything you can throw at it. It protects from dirt and flying debris during intense action—plus, it's waterproof down to 196ft (60m) and perfect for deep-water diving.