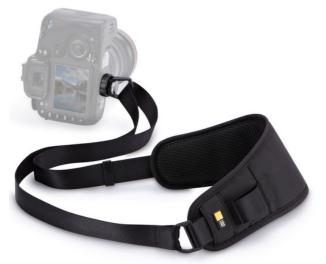

# SLR Quick Sling Slider-Strap

101760

The Quick Sling ensures the shortest time between your camera hanging idle to you shooting a photo. When it's time to shoot, the camera glides quickly along the strap to ensure you never miss the shot.

#### **Features**

- · Designed to fit DSLR, compact system, high zoom and point and shoot cameras
- Glide Strap hardware screws directly onto the base of your camera via the tripod mount allowing camera to rest securely at your side with lens facing down
  - Custom, swivel hardware enables camera to move with body while in motion
  - Camera quickly and easily glides up the strap when you're ready to take the shot
- Padded shoulder strap with breathable air mesh is shaped to conform perfectly around your shoulder for maximum comfort
  - Adjustable strap provides a custom fit for any size photographer and can be worn on either shoulder