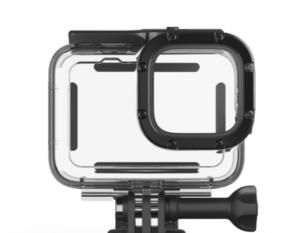

# GoPro HERO9/10/11/12 Protective Housing

248851

HERO9 Black is rugged and waterproof right out of the box, but this housing handles anything you can throw at it. It protects from dirt and flying debris, and it's waterproof down to 196ft (60m) for deep-water diving.

#### PRODUCT DETAILS

HERO9 Black is rugged and waterproof right out of the box, but this tough housing handles anything you can throw at it. It protects from dirt and flying debris during intense action—plus, it's waterproof down to 196ft (60m) and perfect for deep-water diving.

## What's Included

- Protective Housing for HERO9 Black
- Skeleton Backdoor
- Mounting Buckle
- Thumb Screw