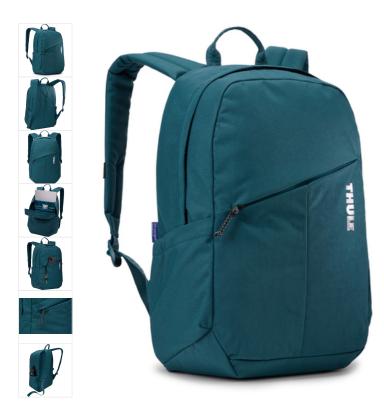

## Thule Campus Notus Backpack 16"/20L, Dense Teal

252475

The Thule Notus Backpack is a 20L backpack with enough space for a 16" MacBook or 14" Laptop. Designed from environmentally friendly recycled material, this bluesign® approved backpack has you covered for a full day on campus.

## PRODUCT DETAILS

Size 20L

Features

- Protect up to a 14" PC or 16" MacBook® in the elevated, padded pocket
- This backpack meets the bluesign® criteria. Made of bluesign® approved fabrics and accessories and produced
- in a resource conserving way with a minimum impact on people and the environment.
  - Made with bluesign® approved, 100% recycled 600D Polyester and 400D nylon fabrics
  - Zippered interior pocket keeps small accessories and pens secure and easy to locate
  - Slip pocket allows for quick access to snacks or a key card
  - Two side pockets allow for easy storage of water bottles, power cords, and other accessories
  - The durable design includes a padded base panel and YKK zippers

• Custom details include a geometric pattern lining, tri-colored cord puller accent, and an embossed pattern on the shoulder strap, webbing, and handle

| Specs                |                |
|----------------------|----------------|
| Product Attributes   |                |
| EAN:                 | 0085854254359  |
| Manufacturer number: | 3204918        |
| Product weight:      | 0.59 kilograms |
| Size                 |                |
| Volume:              | 20             |
| Compatability        |                |