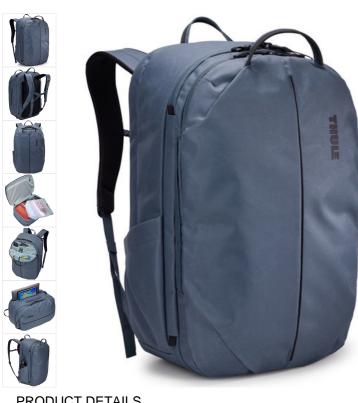

## Thule Aion Travel Backpack 40L, Dark Slate

253330

Maximize your carry with this waxed canvas carry on backpack that features a removable rolltop bag and 100% recycled fabrics.

Colour

PRODUCT DETAILS

Size 40L, 28L

Maximize your carry with this waxed canvas carry on backpack that features a removable rolltop bag and 100% recycled fabrics.

- Made with bluesign® approved, 100% recycled polyester fabrics and a waxed canvas with a PFC free durable water-resistant coating
- Removable TPU rolltop bag allows you to keep items separated and can be removed or tucked away when not in use
  - Thule Aion Sling Bag doubles as a supportive hipbelt (sold separately)
  - Zippered top pocket keeps small items secure, organized and within reach
  - Padded storage protects a 15.6" PC/16" MacBook and 12.9" tablet
  - · Dedicated water bottle pocket keeps your bottle secure and within reach
  - · Internal zippered pocket keeps phone, charger and other smaller items secure during travel
  - Internal compression straps keep items secure during travel
  - Exterior zipper sliders can be locked together for added security
  - Complies with carry on requirements for most airlines