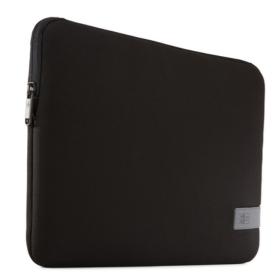

# Reflect Laptop Sleeve 13.3" BLACK

244125

This quality Laptop sleeve made of memory foam provides first-class protection in a slim-line design.

Colour

Style MACBOOK, LAPTOP

Size 13", **13.3"**, 15.6", 14"

#### **Practical Protection**

PRODUCT DETAILS

This form-fitting sleeve ensures a precise fit for a laptop with a display of up to 13.3 inches. A 6 mm cushion of dense memory foam and a plush interior lining protect your device from scratches and other damages. The asymmetrical zipper opening makes it easy to quickly store and retrieve your laptop. With the slim-line design, this case can be carried on its own or inside a bag.