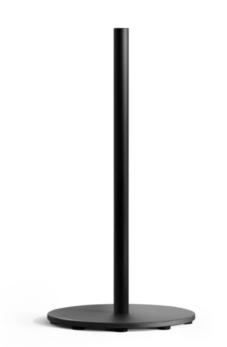

# Syng Floor Stand for Cell Alpha (EU)

251280

Pair your Cell Alpha Triphone speaker with the Syng modular floor stand for your choice of listening heights.

Style **EU**, UK

### **Syng Floor Stand**

Pair your Cell Alpha Triphone speaker with the Syng modular floor stand for your choice of listening heights.

- · Crafted from steel and aluminum
- Supports Cell Alpha in your preferred floor location
- Hides power and USB cables