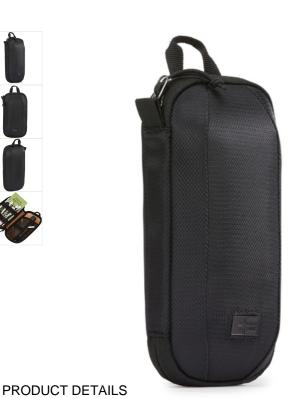

## Lectro mini Powershuttle

248289

A compact travel case to organise and easily access cables and accessories while on the go.

Size SMALL, MEDIUM, LARGE

#### **Features**

- · Secure pockets and elastic loops organise cables, adapters, earbuds and small accessories
- Small case easily fits into a backpack or handbag
- · Store in your airline seat pocket for quick access to your passport, a pen or electronic essentials
- Durable materials and padding protect belongings

#### **Specification**

- Size: 14 x 5 x 25 cm
- Volume: 2 L
- Weight: 0.08 kg
- Materials: 840D Polyester