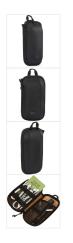

## Lectro mini Powershuttle

248289

A compact travel case to organise and easily access cables and accessories while on the go.

Size SMALL, MEDIUM, LARGE

#### **Features**

- · Secure pockets and elastic loops organise cables, adapters, earbuds and small accessories
- Small case easily fits into a backpack or handbag
- · Store in your airline seat pocket for quick access to your passport, a pen or electronic essentials
- Durable materials and padding protect belongings

#### **Specification**

- Size: 14 x 5 x 25 cm
- Volume: 2 L
- Weight: 0.08 kg
- Materials: 840D Polyester