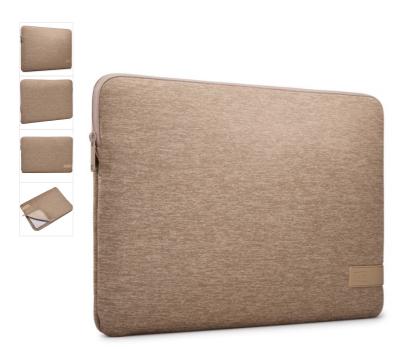

## Case Logic Reflect Laptop Sleeve 15.6", Boulder Beige

Quality laptop sleeve constructed of memory foam provides first-class protection in a slim-line design.

## Features

- Slim design fits laptops up to 15.6"
- · 6mm of dense memory foam provides cushion and protection
- · Plush interior lining defends laptop from scratches
- Asymmetrical zipper opening makes it easy to quickly retrieve and return your laptop
- Slim-line design allows this case to be carried on its own or fit in your favorite bag