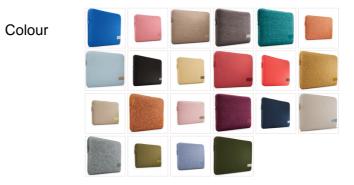

## Reflect Laptop Sleeve 15,6" GREEN

248190

This quality sleeve made of memory foam provides firstclass protection in a slim-line design.

|                 | Style | MACBOOK, LAPTOP                |
|-----------------|-------|--------------------------------|
| PRODUCT DETAILS | Size  | 13", 13.3", <b>15.6"</b> , 14" |