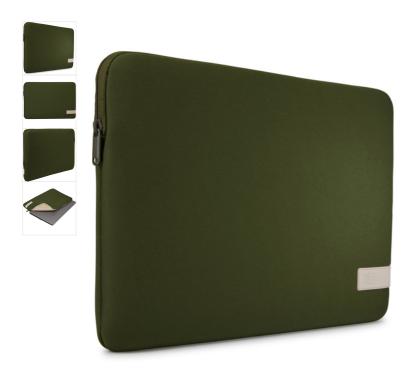

## Reflect Laptop Sleeve 15,6" GREEN

248190

This quality sleeve made of memory foam provides firstclass protection in a slim-line design.

|                 | Style | MACBOOK, LAPTOP                |
|-----------------|-------|--------------------------------|
| PRODUCT DETAILS | Size  | 13", 13.3", <b>15.6"</b> , 14" |

## **Practical Protection**

This form-fitting sleeve ensures a precise fit for a laptop with a display of up to 15.6 inches. A 6 mm cushion of dense memory foam and a plush interior lining protect your device from scratches and other damages. The asymmetrical zipper opening makes it easy to quickly store and retrieve your laptop. With the slim-line design, this case can be carried on its own or inside a bag.