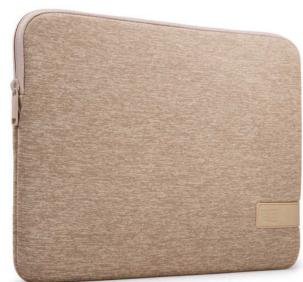

## Case Logic Reflect Laptop Sleeve 13.3", Boulder Beige

252236

Quality laptop sleeve constructed of memory foam provides first-class protection in a slim-line design.

Colour

Style MACBOOK, LAPTOP

Size 13", **13.3"**, 15.6", 14"

Quality laptop sleeve constructed of memory foam provides first-class protection in a slim-line design.

## Features

PRODUCT DETAILS

- Slim design fits laptops up to 13.3"
- 6mm of dense memory foam provides cushion and protection
- Plush interior lining defends laptop from scratches
- Asymmetrical zipper opening makes it easy to quickly retrieve and return your laptop
- Slim-line design allows this case to be carried on its own or fit in your favorite bag