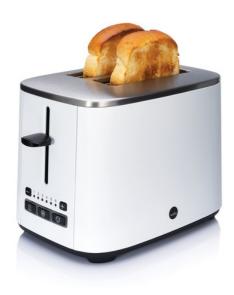

# Wilfa Two-piece toaster, Matt Cotton-White

251937

The Wilfa Classic toaster is made of durable stainless steel for a long service life. It can toast 2 slices of bread at the same time and lets you choose from 6 different levels of toastyness.

#### **Features**

The toaster has space for 2 slices and gives you 6 different toasting levels to choose from according to your preferences. It is possible to interrupt the process easily and there are separate functions for defrosting and heating.

#### Robust design

The toaster is made of durable stainless steel for a long service life.