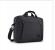

# Case Logic Huxton Attaché 14" **Black**

249490

Contemporary design and relevant features combine to deliver a stylish attaché perfect for work or school.

Colour

Size

13", 15.6", **14"** 

#### **FEATURES**

- Slimline case protects your laptop and tablet
- Multiple zippered pockets store accessories
- Durable polyester material withstands your ever-changing schedule
- · Removable shoulder strap adjusts for a custom fit
- Luggage strap securely attaches slim case to most rolling luggage
- Padded carry handles for comfortable transportation