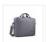

# Case Logic Huxton Attaché 14" **Black**

249490

Contemporary design and relevant features combine to deliver a stylish attaché perfect for work or school.

Colour

Size

13", 15.6", **14"** 

#### **FEATURES**

- Slimline case protects your laptop and tablet
- Multiple zippered pockets store accessories
- Durable polyester material withstands your ever-changing schedule
- · Removable shoulder strap adjusts for a custom fit
- Luggage strap securely attaches slim case to most rolling luggage
- Padded carry handles for comfortable transportation