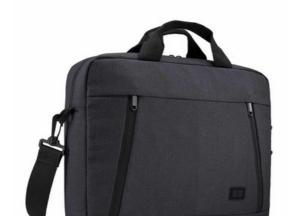

# Case Logic Huxton Attaché 14" **Black**

249490

Contemporary design and relevant features combine to deliver a stylish attaché perfect for work or school.

Colour

Size

13", 15.6", **14"** 

#### **FEATURES**

- Slimline case protects your laptop and tablet
- Multiple zippered pockets store accessories
- Durable polyester material withstands your ever-changing schedule
- · Removable shoulder strap adjusts for a custom fit
- Luggage strap securely attaches slim case to most rolling luggage
- Padded carry handles for comfortable transportation