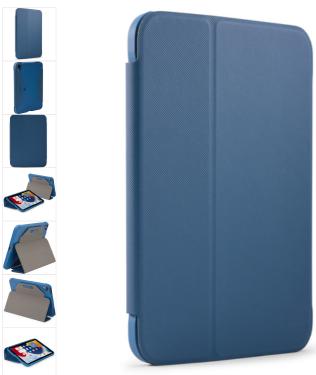

# Case Logic Snapview Case iPad Mini, Midnight

250664

Streamlined case securely snaps in place for optimal viewing and ergonomic typing.

Colour

## **FEATURES**

- Protective TPU shell precisely fits the iPad mini® (2019) and the iPad mini® 4
- Snap-button locking system provides stable base for optimum viewing and typing
- Soft, suede-like interior lining protects screen during transport
- Secure snap closure
- Unobstructed access to ports and controls
- · Magnetic wake/sleep functionality