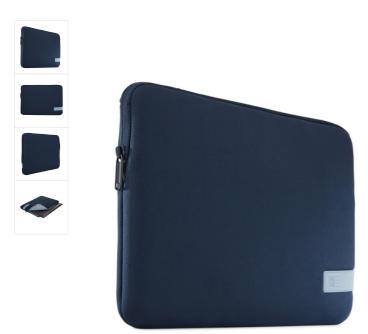

## Reflect Laptop Sleeve 13.3" DARK BLUE

244126

This quality Laptop sleeve madeof memory foam provides first-class protection in a slim-line design.

|                 | Style | MACBOOK, LAPTOP                |
|-----------------|-------|--------------------------------|
| PRODUCT DETAILS | Size  | 13", <b>13.3"</b> , 15.6", 14" |

## **Practical Protection**

This form-fitting sleeve ensures a precise fit for a laptop with a display of up to 13.3 inches. A 6 mm cushion of dense memory foam and a plush interior lining protect your device from scratches and other damages. The asymmetrical zipper opening makes it easy to quickly store and retrieve your laptop. With the slim-line design, this case can be carried on its own or inside a bag.