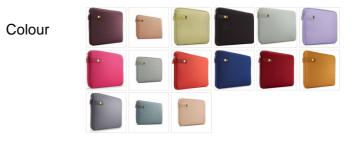

#### Features

- Form-fitting sleeve ensures a precise fit for your laptop with up to a 13" screen
- A seamless wrap of Impact Foam<sup>™</sup> padding provides top to bottom protection
- Woven webbing along each side adds subtle texture to the clean design
- Slimline case protects your device on its own or in your favorite bag
- · Available in a variety of fresh colors to fit any personality