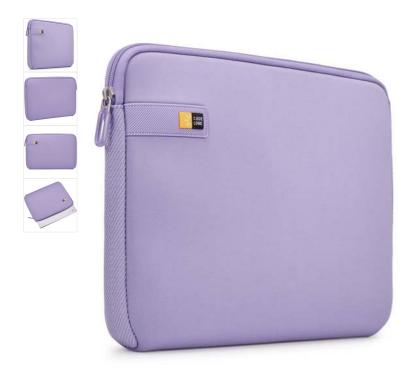

# LAPS Notebook Sleeve 13", Lilac

252230

A traditional sleeve complete with protective foam padding and sophisticated, stylish details.

#### Features

- Form-fitting sleeve ensures a precise fit for your laptop with up to a 13" screen
- A seamless wrap of Impact Foam<sup>™</sup> padding provides top to bottom protection
- Woven webbing along each side adds subtle texture to the clean design
- Slimline case protects your device on its own or in your favorite bag
- · Available in a variety of fresh colors to fit any personality