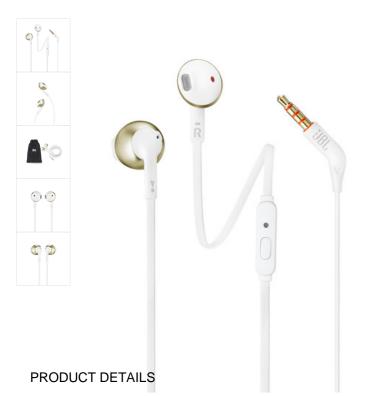

# T205 Champagne Gold

151898

Powerful, pure bass sound. Now in a takeaway version.

Colour

Introducing JBL TUNE205 earbud headphones with JBL Pure Bass Sound. They're lightweight, comfortable and compact. Under the premium metalized housing, a pair of 12.5 mm drivers punch out some serious bass, while the soft, ergonomically shaped earbuds ensure the listening experience remains comfortable for long-listening hours. In addition, a single-button remote lets you control music playback, as well as answer calls on the fly with the built-in microphone, making the JBL TUNE205 your everyday companion for work, at home and on the road.

### 1-button remote with microphone

Control music playback with a convenient one-button remote. Got an incoming call? Answer it on the fly with the built-in microphone.

#### Tangle-free flat cable

A flat cable that's durable and won't tangle up in knots.

# Comfort-fit ergonomics earbuds

The soft, ergonomically shaped earbuds allow you to enjoy your music in full comfort.

## Premium metalized ear-housing

High quality finishes give your headphones (and you) a refined and stylish look.

# Soft carrying pouch

The TUNE205 can be conveniently stored in the soft carrying pouch and carried along.