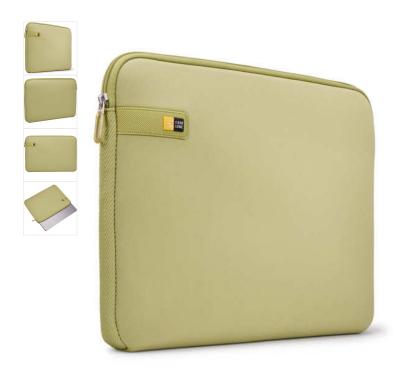

# LAPS Notebook Sleeve 16", Dill

252437

A traditional sleeve complete with protective foam padding and sophisticated, stylish details.

### PRODUCT DETAILS

Size

13", 11,6", 13.3", 13,3", 12-13", 17,3", **16"**, 14"

A traditional sleeve complete with protective foam padding and sophisticated, stylish details.

#### Features

- · Form-fitting sleeve ensures a precise fit for your laptop with up to a 16" screen
- A seamless wrap of Impact Foam<sup>™</sup> padding provides top to bottom protection
- Woven webbing along each side adds subtle texture to the clean design
- Slimline case protects your device on its own or in your favorite bag
- · Available in a variety of fresh colors to fit any personality