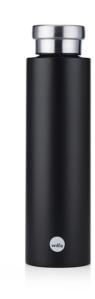

## Wilfa Thermo bottle for cold and hot drinks, 500 ml

252134

The Wilfa thermos flask has three thermal layers that keep drinks hot for up to 10 hours and cold for up to 20 hours. It holds 500ml and its handy size makes it perfect for work, study, or school.

## PRODUCT DETAILS

Stylish and practical thermos flask with three thermal layers to keep your drink cold or hot for a long time. Perfect for work, study or school.

Hot drinks stay hot for up to 10 hours. Cold drinks are kept cool for up to 20 hours.

The thermal bottle holds 500ml. It's a handy size that can easily fit in your backpack or bag for everyday use.