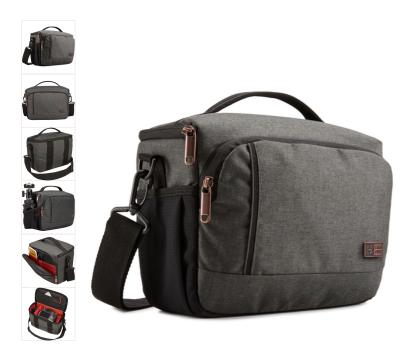

## Era DSLR Shoulder Bag Obsidian

245431

A perfectly-sized shoulder bag with storage for a DSLR, an extra lens and a mini tripod.

Colour

## **Perfectly organized**

The padded compartment fits a DSLR or mirrorless camera with one or two extra lenses. The padded divider is adjustable for a custom fit. A large rear loop allows attachment to a belt or larger bag, while the detachable shoulder strap and the large grab handle provide multiple carrying options. The bag is equipped with various pockets for secure storage and organization of accessories and small personal items as well as a dedicated mesh side pocket for a water bottle or tripod. With mélange fabric, copper touchpoints and trim details, the look is perfect for modern professionals.