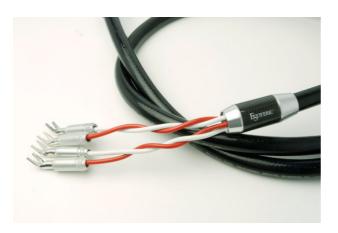

# 7N-S10000II MEXCEL (BI-WIRE) 2.0Mx2

246347

Braided speaker cables with spade connectors, for biwiring.

#### Overview

There are dense braided conductors made of flat-shape MEXCEL braided conductors with a uniform MEDIS (electrodeposited insulation) coating applied to the four cores with polyolefin-elastomer strings wound around and interspaced to achieve flat transmission characteristics up to the gigahertz zone. Cables are also shielded with noise-reducing aluminum + carbon Kevlar composite sleeves at the hot/cold branch. Termination is silver + rhodium plating, and beryllium copper alloy 50 banana plugs or 6N Cu spade connectors can be specified when ordering.