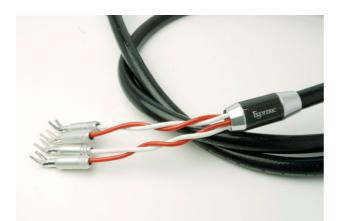

# 7N-S10000II MEXCEL (SINGLE WIRE) 2.0Mx2

246346

Braided speaker cables with spade connectors, single wire

#### Overview

There are dense braided conductors made of flat-shape MEXCEL braided conductors with a uniform MEDIS (electro-deposited insulation) coating applied to the four cores with polyolefin-elastomer strings wound around and interspaced to achieve flat transmission characteristics up to the gigahertz zone. Cables are also shielded with noise-reducing aluminum + carbon Kevlar composite sleeves at the hot/cold branch. Termination is silver + rhodium plating, and beryllium copper alloy 50 banana plugs or 6N Cu spade connectors can be specified when ordering.