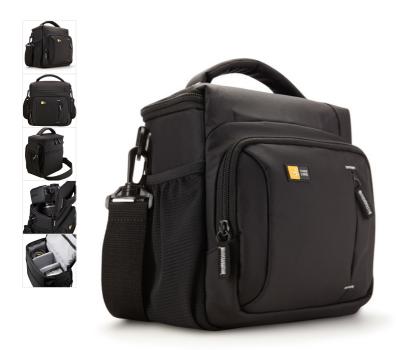

## SLR Shoulder Bag Black

103710

This small, lightweight DSLR shoulder bag features smart storage placement so you can carry your DSLR, 1-2 extra lenses and other small accessories without feeling weighed down.

## **Features**

- · Holds SLR camera body with attached lens and up to two additional lenses and accessories
- Unique hammock system suspends DSLR above the bottom of case, providing superior impact protection
- · Hammock sides lift for additional lens, flash or accessory storage
- Internal zippered pocket stores an extra CF card, lens cloth and small accessories
- · Side mesh pockets stretch to hold a variety of camera and non-camera accessories
- Back slip pocket keeps your camera manual close at hand
- · Front compartment with mesh pocket stores personal items like a notebook or smartphone
- Front slip pocket stores lens cap, so it's never misplaced
- Top handle and adjustable shoulder strap for easy transport