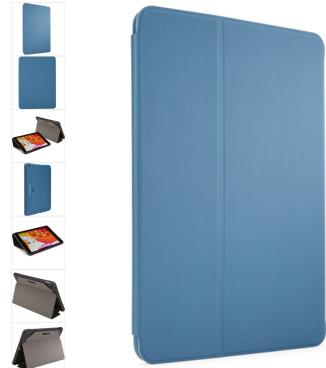

## SnapView iPad 10.2" Midnight

247408

Streamlined case securely snaps in place for optimal viewing and ergonomic typing.

DETALLES DEL PRODUCTO

Features

- Protective TPU shell precisely fits the iPad 10.2"
- · Snap-button locking system provides stable base for optimum viewing and typing
- Soft, suede-like interior lining protects screen during transport
- Secure snap closure
- · Unobstructed access to ports and controls
- Magnetic wake/sleep functionality