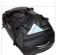

## **Features**

- Easy access to gear through the oversized, wide-mouth opening
- 2-in-1 design easily converts from a duffel to a backpack (backpack straps tuck away when not in use)
- Protect contents from the elements with the durable and weather-resistant tarpaulin fabric
- Keep small contents organized and easy to locate with the internal mesh pockets
- Prevent belongings from falling to the bottom of the bag in backpack mode thanks to external compression straps
- · Included carry case provides convenient storage and can be used as an accessory pouch inside the bag
- Protect belongings from the ground thanks to the padded bottom
- Quickly access small items in exterior stash pocket
- Easily lift in and out of a boot or a rooftop box with oversized grab handles
- Deter theft with lockable zip pulls (locks sold separately)