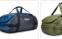

# Chasm Bag L 90L Black

247549

A rugged, weather-resistant duffel with removable backpack straps and wide mouth opening.

Color

Tamaño 40 L, 130 L, 90 L, 70 L

## **Features**

- Easy access to gear through the oversized, wide-mouth opening
- 2-in-1 design easily converts from a duffel to a backpack (backpack straps tuck away when not in use)
- Protect contents from the elements with the durable and weather-resistant tarpaulin fabric
- Keep small contents organized and easy to locate with the internal mesh pockets
- Prevent belongings from falling to the bottom of the bag in backpack mode thanks to external compression straps
- · Included carry case provides convenient storage and can be used as an accessory pouch inside the bag
- Protect belongings from the ground thanks to the padded bottom
- Quickly access small items in exterior stash pocket
- Easily lift in and out of a boot or a rooftop box with oversized grab handles
- Deter theft with lockable zip pulls (locks sold separately)