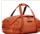

# Chasm Bag L 90L Black

247549

A rugged, weather-resistant duffel with removable backpack straps and wide mouth opening.

Color

Tamaño 40 L, 130 L, 90 L, 70 L

## **Features**

- Easy access to gear through the oversized, wide-mouth opening
- 2-in-1 design easily converts from a duffel to a backpack (backpack straps tuck away when not in use)
- Protect contents from the elements with the durable and weather-resistant tarpaulin fabric
- Keep small contents organized and easy to locate with the internal mesh pockets
- Prevent belongings from falling to the bottom of the bag in backpack mode thanks to external compression straps
- · Included carry case provides convenient storage and can be used as an accessory pouch inside the bag
- Protect belongings from the ground thanks to the padded bottom
- Quickly access small items in exterior stash pocket
- Easily lift in and out of a boot or a rooftop box with oversized grab handles
- Deter theft with lockable zip pulls (locks sold separately)