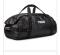

# Chasm Bag L 90L Black

247549

A rugged, weather-resistant duffel with removable backpack straps and wide mouth opening.

Color

Tamaño 40 L, 130 L, 90 L, 70 L

## **Features**

- Easy access to gear through the oversized, wide-mouth opening
- 2-in-1 design easily converts from a duffel to a backpack (backpack straps tuck away when not in use)
- Protect contents from the elements with the durable and weather-resistant tarpaulin fabric
- Keep small contents organized and easy to locate with the internal mesh pockets
- Prevent belongings from falling to the bottom of the bag in backpack mode thanks to external compression straps
- · Included carry case provides convenient storage and can be used as an accessory pouch inside the bag
- Protect belongings from the ground thanks to the padded bottom
- Quickly access small items in exterior stash pocket
- Easily lift in and out of a boot or a rooftop box with oversized grab handles
- Deter theft with lockable zip pulls (locks sold separately)