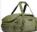

# Chasm Bag L 90L Black

247549

A rugged, weather-resistant duffel with removable backpack straps and wide mouth opening.

Color

Tamaño 40 L, 130 L, 90 L, 70 L

## **Features**

- Easy access to gear through the oversized, wide-mouth opening
- 2-in-1 design easily converts from a duffel to a backpack (backpack straps tuck away when not in use)
- Protect contents from the elements with the durable and weather-resistant tarpaulin fabric
- Keep small contents organized and easy to locate with the internal mesh pockets
- Prevent belongings from falling to the bottom of the bag in backpack mode thanks to external compression straps
- · Included carry case provides convenient storage and can be used as an accessory pouch inside the bag
- Protect belongings from the ground thanks to the padded bottom
- Quickly access small items in exterior stash pocket
- Easily lift in and out of a boot or a rooftop box with oversized grab handles
- Deter theft with lockable zip pulls (locks sold separately)