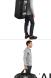

# Chasm Bag L 90L Black

247549

A rugged, weather-resistant duffel with removable backpack straps and wide mouth opening.

Color

Tamaño 40 L, 130 L, 90 L, 70 L

## **Features**

- Easy access to gear through the oversized, wide-mouth opening
- 2-in-1 design easily converts from a duffel to a backpack (backpack straps tuck away when not in use)
- Protect contents from the elements with the durable and weather-resistant tarpaulin fabric
- Keep small contents organized and easy to locate with the internal mesh pockets
- Prevent belongings from falling to the bottom of the bag in backpack mode thanks to external compression straps
- · Included carry case provides convenient storage and can be used as an accessory pouch inside the bag
- Protect belongings from the ground thanks to the padded bottom
- Quickly access small items in exterior stash pocket
- Easily lift in and out of a boot or a rooftop box with oversized grab handles
- Deter theft with lockable zip pulls (locks sold separately)