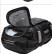

## **Features**

- Easy access to gear through the oversized, wide-mouth opening
- 2-in-1 design easily converts from a duffel to a backpack (backpack straps tuck away when not in use)
- Protect contents from the elements with the durable and weather-resistant tarpaulin fabric
- Keep small contents organized and easy to locate with the internal mesh pockets
- Prevent belongings from falling to the bottom of the bag in backpack mode thanks to external compression straps
- · Included carry case provides convenient storage and can be used as an accessory pouch inside the bag
- Protect belongings from the ground thanks to the padded bottom
- Quickly access small items in exterior stash pocket
- Easily lift in and out of a boot or a rooftop box with oversized grab handles
- Deter theft with lockable zip pulls (locks sold separately)