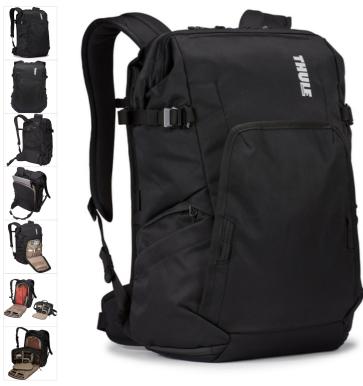

# Covert DSLR Backpack 24 L Black

248731

A rugged and versatile 3-in-1 backpack with a removable camera pod and a fully-adjustable interior for all-around use.

Color

Tamaño

24 L, 32 L

#### **Features**

- Convenient side access to camera and photo gear (camera pod lid tucks into side opening for immediate access)
- Removable padded camera pod can be worn as a sling or shoulder bag
- 3-in-1 backpack can be used as a versatile travel backpack with or without camera gear
- Access to laptop and full kit of camera gear through back panel
- · Interior partition fully unzips and tucks into mesh pocket for full compartment use
- Padded storage for a laptop up to 15.6" PC/16" MacBook® Pro and 11" tablet
- Luggage pass-through panel easily attaches to rolling luggage
- · Expandable pockets and tripod lash points on both sides of bag
- Padded, adjustable and articulating shoulder strap for a comfortable carry
- Front zipped pocket with plenty of organisation for smaller items
- Top zip and wide mouth opening provide full access to belongings
- Hip belt straps tuck away when not in use

## **Specification**

• Dimension: 33 x 23 x 48 cm

• Laptop compartment dimension: 38.5 x 26.5 x 3.1 cm

Weight: 1.88 kgMaterial: Nylon