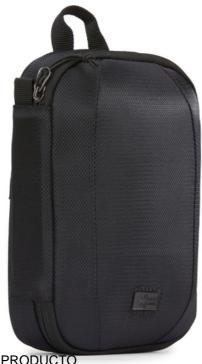

# Lectro Powershuttle

248288

A functional accessory case for organising a portable charger, cables and accessories

**DETALLES DEL PRODUCTO** 

Tamaño SMALL, MEDIUM, LARGE

#### **Features**

- Multiple pockets and elastic loops organise small electronic accessories
- Exterior slip pocket conveniently holds a power cable or a phone
- Durable materials and padding protect belongings
- Store in your airline seat pocket for quick access to your passport, a pen or electronic essentials

### **Specification**

• Size: 14.5 x 7 x 25 cm

Volume: 3 LWeight: 0.14 kg

• Materials: 840D Polyester