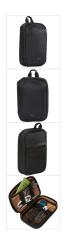

# Lectro Powershuttle

248288

A functional accessory case for organising a portable charger, cables and accessories

**DETALLES DEL PRODUCTO** 

Tamaño SMALL, MEDIUM, LARGE

#### **Features**

- Multiple pockets and elastic loops organise small electronic accessories
- Exterior slip pocket conveniently holds a power cable or a phone
- Durable materials and padding protect belongings
- Store in your airline seat pocket for quick access to your passport, a pen or electronic essentials

### **Specification**

• Size: 14.5 x 7 x 25 cm

Volume: 3 LWeight: 0.14 kg

• Materials: 840D Polyester