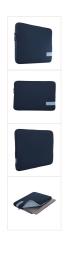

# Reflect MacBook Sleeve 13" DARK BLUE

244123

This quality laptop sleeve made of memory foam provides first-class protection in a slim-line design.

Color

Estilo MACBOOK, LAPTOP

Tamaño 13", 13.3", 15.6", 14"

#### **Practical Protection**

This form-fitting sleeve ensures a precise fit for a MacBook with a display of 13 inches. A 6 mm cushion of dense memory foam and a plush interior lining protect your device from scratches and other damages. The asymmetrical zipper opening makes it easy to quickly store and retrieve your laptop. With the slim-line design, this case can be carried on its own or inside a bag.

#### **Technical Specification**

• Size: 33,5 x 3 x 24 cm

• Fits devices: 30.4 x 1.5 x 21.2 cm

• Warranty: 25 years