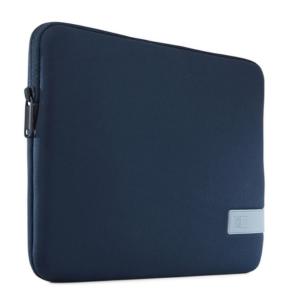

# Reflect MacBook Sleeve 13" DARK BLUE

244123

This quality laptop sleeve made of memory foam provides first-class protection in a slim-line design.

Color

Estilo MACBOOK, LAPTOP

Tamaño 13", 13.3", 15.6", 14"

#### **Practical Protection**

This form-fitting sleeve ensures a precise fit for a MacBook with a display of 13 inches. A 6 mm cushion of dense memory foam and a plush interior lining protect your device from scratches and other damages. The asymmetrical zipper opening makes it easy to quickly store and retrieve your laptop. With the slim-line design, this case can be carried on its own or inside a bag.