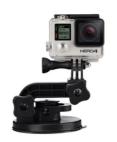

#### **DETALLES DEL PRODUCTO**

Attach your GoPro to cars, boats, motorcycles and more. This industrial-strength Suction Cup mount is proven at speeds of 150+ mph and engineered for stability and a broad range of motion. Adjustable arms allow for ultra compact mounting. Includes a standard base and a quick release base for moving conveniently between shots and locations. For maximum holding strength, attach to a clean surface.

#### **Features**

- · Attach your GoPro to cars, boats, motorcycles and more
- Industrial-strength suction cup proven at speeds of 150+ mph
- · Engineered to provide a board range of motion and stability
- · Quick release base makes moving between shots and locations quick and convenient
- · Warranty: One year

## What's In The Box

- Suction Cup
- Adjustable Arms
- Standard Base
- Quick Release Base
- Drawstring Bag