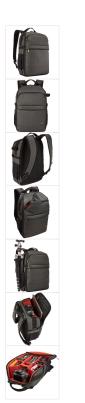

# Era Large Camera Backpack Obsidian

245429

A large, contemporary camera backpack with fully customizable storage for a DSLR, drone and every last accessory.

Color

### Perfectly organized

The padded camera compartment fits any combination of camera and drone equipment and includes a pouch for tablets with up to 13 inches. The padded dividers are fully-adjustable for a custom fit. In the top compartment, you will find versatile bulk storage options for personal items. The side pockets securely hold a water bottle or tripod. Store small items in the quick-access-front-pocket for your convenience. Camera equipment is accessed from the rear, which provides an enhanced level of security. With mélange fabric, copper touchpoints and trim details, the look is perfect for modern professionals.