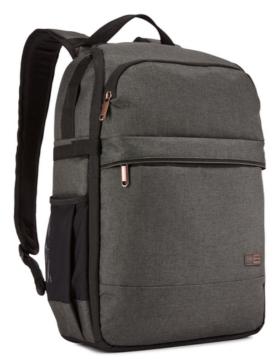

# Era Large Camera Backpack Obsidian

245429

A large, contemporary camera backpack with fully customizable storage for a DSLR, drone and every last accessory.

Color

### Perfectly organized

The padded camera compartment fits any combination of camera and drone equipment and includes a pouch for tablets with up to 13 inches. The padded dividers are fully-adjustable for a custom fit. In the top compartment, you will find versatile bulk storage options for personal items. The side pockets securely hold a water bottle or tripod. Store small items in the quick-access-front-pocket for your convenience. Camera equipment is accessed from the rear, which provides an enhanced level of security. With mélange fabric, copper touchpoints and trim details, the look is perfect for modern professionals.