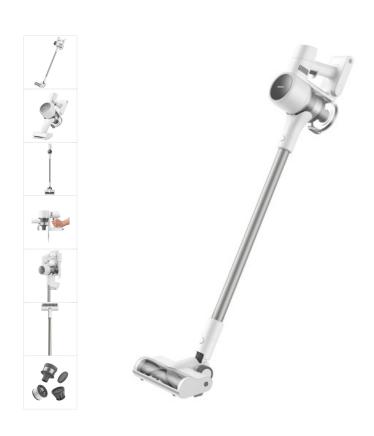

### Takes on various cleanings with five brushes.

- Roller brush for multiple floor types.
- Crevice brush for nooks and crannies.
- Extension rod for high areas.
- Mini motorized brush for beds and couches.
- 2-in-1 brush for additional needs.

#### What's in the box

- Main body
- Storage and Charging 2-in1 Wall Mount
- Mini Motorized Brush
- Extension Tube
- User Manual

- V-Shape Roller Brush
- Crevice Tool
- 2-in-1 Brush
- Extension Rod
- Adapter