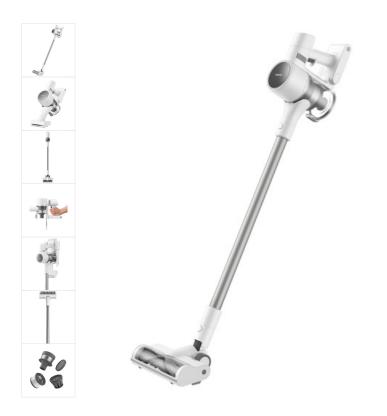

#### Takes on various cleanings with five brushes.

- Roller brush for multiple floor types.
- Crevice brush for nooks and crannies.
- Extension rod for high areas.
- Mini motorized brush for beds and couches.
- 2-in-1 brush for additional needs.

- V-Shape Roller Brush
- Crevice Tool
- 2-in-1 Brush
- Extension Rod
- Adapter