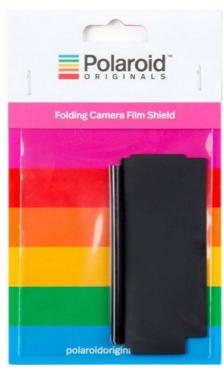

# Film Shield for Folding Cameras

250957

Protective film shield for use with Polaroid SX-70, SLR 680 and SLR 690 folding cameras

### **DETTAGLI DI PRODOTTO**

Inside every Polaroid photograph is one of the world's most complex chemical reactions. When your photo ejects from the camera, you need to protect it from light to let the chemicals work their magic. All our cameras have a film shield to protect your moment in those first few seconds. But if you've got an old camera without one, you can buy your own film shield, and fit it yourself. This one's designed for any Polaroid cameras that fold into place. So that's the Polaroid SX-70, as well as the SLR 680. Now your photos can develop in peace.

#### For use with:

- Polaroid SX-70 folding camera
- SLR 680 folding camera
- SLR 690 folding camera