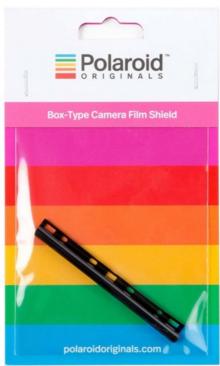

# Film Shield for Box Type Cameras

250956

Protective film shield for use with Polaroid 600 and boxtype Polaroid SX-70 cameras

#### Polaroid Shield for Box Type Camera

Inside every Polaroid photograph is one of the world's most complex chemical reactions. When your photo ejects from the camera, you need to protect it from light to let the chemicals work their magic. All of our cameras have a film shield to protect your moment in those first few seconds. But if you've got an old camera without one, you can buy your own film shield, and fit it yourself. This one's designed for Polaroid box type cameras. So that's most Polaroid 600 models and the original Polaroid OneStep. Now your photos can develop in peace.