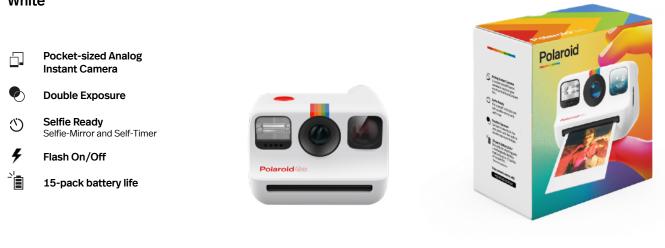

## Polaroid©© White

Oh, the places you'll go! And the times you'll share and treasure, all captured with your Polaroid Go. Pocket-sized and built to go go go wherever adventure takes you. Get to know a more grownup instant camera featuring artful double exposure, selfie mirror, and a self-timer for the days you step inside the frame.