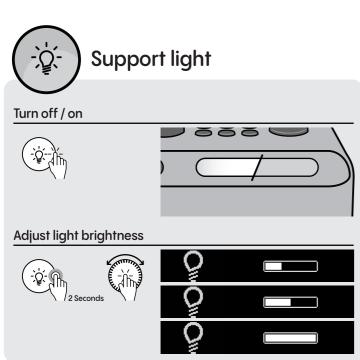

ooth

Pair new device

Paired successfully

**\***-

\*M









This product contains a coin/button cell battery. If the coin/button cell battery is swallowed, it can

securely, stop using the product and keep it away from children. If you think batteries might have been swallowed or placed inside any part of the body, seek immediate medical attention.

Avoid subjecting the battery to extremely low air pressure



onal Ltd., Concept House, Kings Langley, Hertfordshire, WD4 8UD, United King Pure Europe, Möslbichl 78, 6250 Kundl, Austria

110BX\_02





**DAB Scan** 

hanging vertically for the best possible DAB

DAB signal strength

Signal strength is visible in 24h clock mode or in 12h clock mode

only when the signal is week

FOLD



| FOLD

FOLD

FOLD



07: <30>

07:30





















FOLD





FOLD