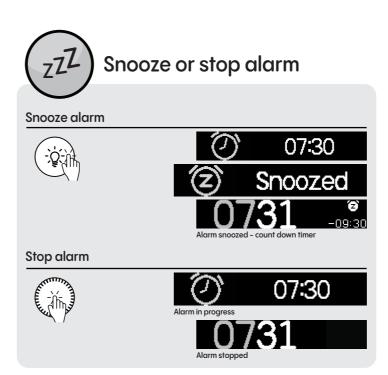

luetooth

Pair new device

Paired successfully

**\***-

\*M









This product contains a coin/button cell battery. If the coin/button cell battery is swallowed, it can

securely, stop using the product and keep it away from children. If you think batteries might have been swallowed or placed inside any part of the body, seek immediate medical attention.

Avoid subjecting the battery to extremely low air pressure



onal Ltd., Concept House, Kings Langley, Hertfordshire, WD4 8UD, United King Pure Europe, Möslbichl 78, 6250 Kundl, Austria

110BX\_02





**DAB Scan** 

hanging vertically for the best possible DAB

DAB signal strength

Signal strength is visible in 24h clock mode or in 12h clock mode

only when the signal is week

FOLD



| FOLD

FOLD

FOLD



07: <30>

07:30





















FOLD





FOLD