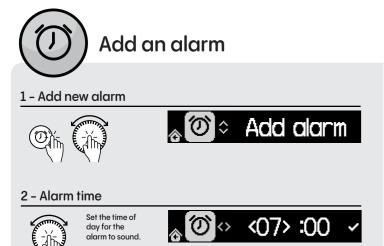

Pairing.

FOLD

Switch to Bluetooth

Pair new device

Paired successfully

**\***-

\*M









This product contains a coin/button cell battery. If the coin/button cell battery is swallowed, it can

securely, stop using the product and keep it away from children. If you think batteries might have been swallowed or placed inside any part of the body, seek immediate medical attention.

Avoid subjecting the battery to extremely low air pressure



onal Ltd., Concept House, Kings Langley, Hertfordshire, WD4 8UD, United King Pure Europe, Möslbichl 78, 6250 Kundl, Austria

110BX\_02





**DAB Scan** 

hanging vertically for the best possible DAB

DAB signal strength

Signal strength is visible in 24h clock mode or in 12h clock mode

only when the signal is week

FOLD



| FOLD

FOLD

FOLD



07: <30>

07:30





















FOLD





FOLD