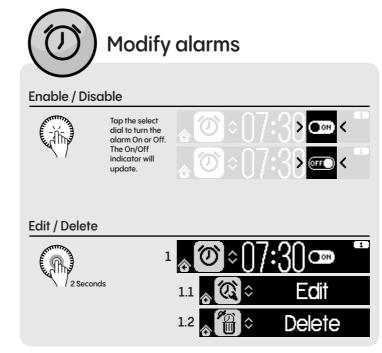

tch to Bluetooth

Pair new device

Paired successfully

**\***-

\*M









This product contains a coin/button cell battery. If the coin/button cell battery is swallowed, it can

securely, stop using the product and keep it away from children. If you think batteries might have been swallowed or placed inside any part of the body, seek immediate medical attention.

Avoid subjecting the battery to extremely low air pressure



onal Ltd., Concept House, Kings Langley, Hertfordshire, WD4 8UD, United King Pure Europe, Möslbichl 78, 6250 Kundl, Austria

110BX\_02





**DAB Scan** 

hanging vertically for the best possible DAB

DAB signal strength

Signal strength is visible in 24h clock mode or in 12h clock mode

only when the signal is week

FOLD



| FOLD

FOLD

FOLD



07: <30>

07:30





















FOLD





FOLD