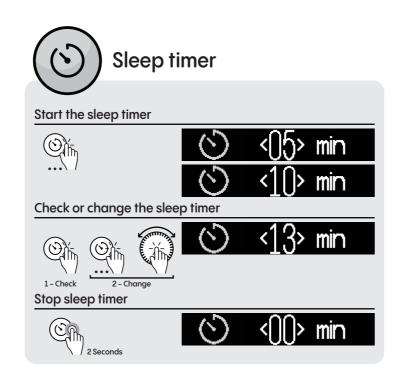

th

Pair new device

Paired successfully

**\***-

\*M









This product contains a coin/button cell battery. If the coin/button cell battery is swallowed, it can

securely, stop using the product and keep it away from children. If you think batteries might have been swallowed or placed inside any part of the body, seek immediate medical attention.

Avoid subjecting the battery to extremely low air pressure



onal Ltd., Concept House, Kings Langley, Hertfordshire, WD4 8UD, United King Pure Europe, Möslbichl 78, 6250 Kundl, Austria

110BX\_02





**DAB Scan** 

hanging vertically for the best possible DAB

DAB signal strength

Signal strength is visible in 24h clock mode or in 12h clock mode

only when the signal is week

FOLD



| FOLD

FOLD

FOLD



07: <30>

07:30





















FOLD





FOLD