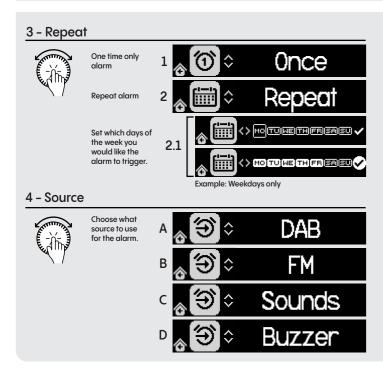

to Bluetooth

Pair new device

Paired successfully

**\***-

\*M









This product contains a coin/button cell battery. If the coin/button cell battery is swallowed, it can

securely, stop using the product and keep it away from children. If you think batteries might have been swallowed or placed inside any part of the body, seek immediate medical attention.

Avoid subjecting the battery to extremely low air pressure



onal Ltd., Concept House, Kings Langley, Hertfordshire, WD4 8UD, United King Pure Europe, Möslbichl 78, 6250 Kundl, Austria

110BX\_02





**DAB Scan** 

hanging vertically for the best possible DAB

DAB signal strength

Signal strength is visible in 24h clock mode or in 12h clock mode

only when the signal is week

FOLD



| FOLD

FOLD

FOLD



07: <30>

07:30





















FOLD





FOLD