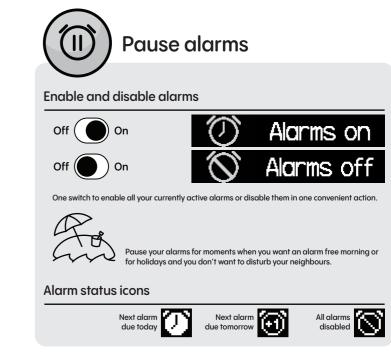

h to Bluetooth

Pair new device

Paired successfully

**\***-

\*M









This product contains a coin/button cell battery. If the coin/button cell battery is swallowed, it can

securely, stop using the product and keep it away from children. If you think batteries might have been swallowed or placed inside any part of the body, seek immediate medical attention.

Avoid subjecting the battery to extremely low air pressure



onal Ltd., Concept House, Kings Langley, Hertfordshire, WD4 8UD, United King Pure Europe, Möslbichl 78, 6250 Kundl, Austria

110BX\_02





**DAB Scan** 

hanging vertically for the best possible DAB

DAB signal strength

Signal strength is visible in 24h clock mode or in 12h clock mode

only when the signal is week

FOLD



| FOLD

FOLD

FOLD



07: <30>

07:30





















FOLD





FOLD