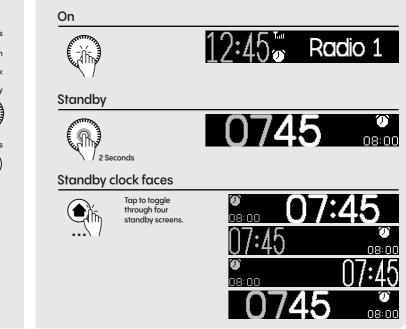

FOLD

| FOLD









•



Settings

Radio R1

FOLD

> 国(







Bluetooth

When in pairing mode use the Bluetooth settings on your phone or tablet to pair to "Moment

12:30

Pairing.

Pairing.

FOLD

Switch to Bluetooth

Pair new device

Paired successfully

**\***-

\*M









This product contains a coin/button cell battery. If the coin/button cell battery is swallowed, it can

securely, stop using the product and keep it away from children. If you think batteries might have been swallowed or placed inside any part of the body, seek immediate medical attention.

Avoid subjecting the battery to extremely low air pressure



onal Ltd., Concept House, Kings Langley, Hertfordshire, WD4 8UD, United King Pure Europe, Möslbichl 78, 6250 Kundl, Austria

110BX\_02





**DAB Scan** 

hanging vertically for the