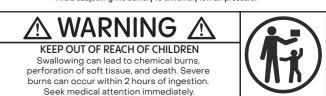

**\***-

\*M

This product contains a coin/button cell battery. If the coin/button cell battery is swallowed, it can

securely, stop using the product and keep it away from children. If you think batteries might have been swallowed or placed inside any part of the body, seek immediate medical attention.