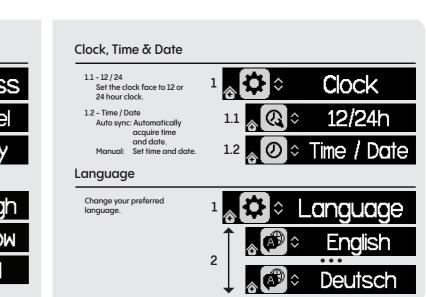

hanging vertically for the best possible DAB

DAB signal strength

Signal strength is visible in 24h clock mode or in 12h clock mode

only when the signal is week

FOLD

| FOLD

FOLD

FOLD