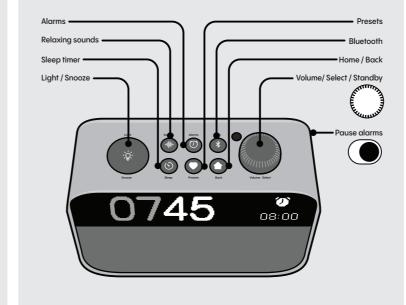

FOLD

| FOLD









•



Settings

Radio R1

FOLD

> 国(







Bluetooth

When in pairing mode use the Bluetooth settings on your phone or tablet to pair to "Moment

12:30

Pairing.

Pairing.

FOLD

Switch to Bluetooth

Pair new device

Paired successfully

**\***-

\*M









This product contains a coin/button cell battery. If the coin/button cell battery is swallowed, it can

securely, stop using the product and keep it away from children. If you think batteries might have been swallowed or placed inside any part of the body, seek immediate medical attention.

Avoid subjecting the battery to extremely low air pressure



onal Ltd., Concept House, Kings Langley, Hertfordshire, WD4 8UD, United King Pure Europe, Möslbichl 78, 6250 Kundl, Austria

110BX\_02





**DAB Scan** 

hanging vertically for th