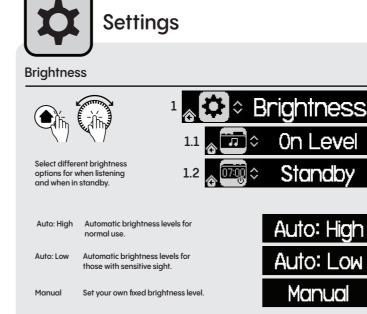

Pair new device

Paired successfully

**\***-

\*M









This product contains a coin/button cell battery. If the coin/button cell battery is swallowed, it can

securely, stop using the product and keep it away from children. If you think batteries might have been swallowed or placed inside any part of the body, seek immediate medical attention.

Avoid subjecting the battery to extremely low air pressure



onal Ltd., Concept House, Kings Langley, Hertfordshire, WD4 8UD, United King Pure Europe, Möslbichl 78, 6250 Kundl, Austria

110BX\_02





**DAB Scan** 

hanging vertically for the best possible DAB

DAB signal strength

Signal strength is visible in 24h clock mode or in 12h clock mode

only when the signal is week

FOLD



| FOLD

FOLD

FOLD



07: <30>

07:30





















FOLD





FOLD