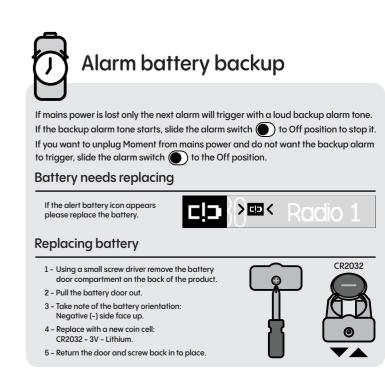

**\***-

\*M

This product contains a coin/button cell battery. If the coin/button cell battery is swallowed, it can

securely, stop using the product and keep it away from children. If you think batteries might have been swallowed or placed inside any part of the body, seek immediate medical attention.

Avoid subjecting the battery to extremely low air pressure

onal Ltd., Concept House, Kings Langley, Hertfordshire, WD4 8UD, United King Pure Europe, Möslbichl 78, 6250 Kundl, Austria

110BX\_02

**DAB Scan** 