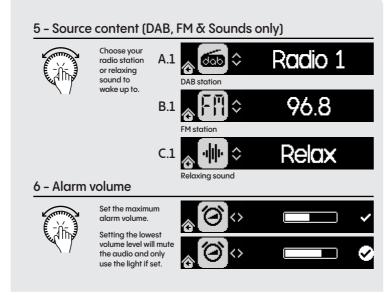

hanging vertically for the best possible DAB

DAB signal strength

Signal strength is visible in 24h clock mode or in 12h clock mode

only when the signal is week

FOLD

| FOLD

FOLD

FOLD