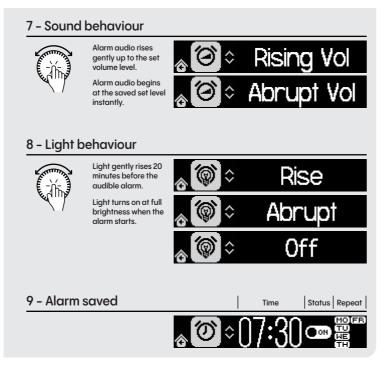

Bluetooth

Pair new device

Paired successfully

**\***-

\*M









This product contains a coin/button cell battery. If the coin/button cell battery is swallowed, it can

securely, stop using the product and keep it away from children. If you think batteries might have been swallowed or placed inside any part of the body, seek immediate medical attention.

Avoid subjecting the battery to extremely low air pressure



onal Ltd., Concept House, Kings Langley, Hertfordshire, WD4 8UD, United King Pure Europe, Möslbichl 78, 6250 Kundl, Austria

110BX\_02





**DAB Scan** 

hanging vertically for the best possible DAB

DAB signal strength

Signal strength is visible in 24h clock mode or in 12h clock mode

only when the signal is week

FOLD



| FOLD

FOLD

FOLD



07: <30>

07:30





















FOLD





FOLD