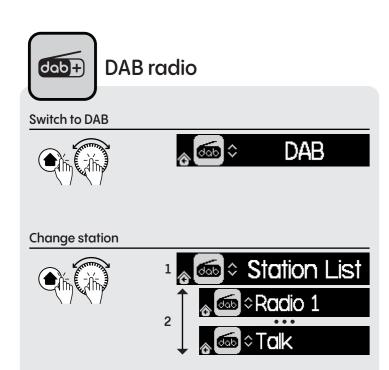

Avoid subjecting the battery to extremely low air pressure

onal Ltd., Concept House, Kings Langley, Hertfordshire, WD4 8UD, United King Pure Europe, Möslbichl 78, 6250 Kundl, Austria

110BX\_02

**DAB Scan** 