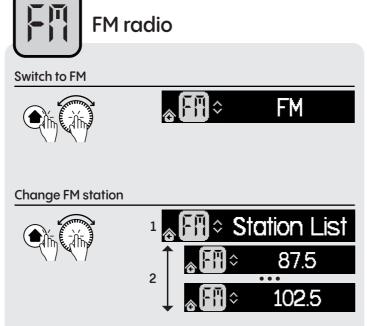

FOLD

| FOLD









•



Settings

Radio R1

FOLD

> 国(







Bluetooth

When in pairing mode use the Bluetooth settings on your phone or tablet to pair to "Moment

12:30

Pairing.

Pairing.

FOLD

Switch to Bluetooth

Pair new device

Paired successfully

**\***-

\*M









This product contains a coin/button cell battery. If the coin/button cell battery is swallowed, it can

securely, stop using the product and keep it away from children. If you think batteries might have been swallowed or placed inside any part of the body, seek immediate medical attention.

Avoid subjecting the battery to extremely low air pressure



onal Ltd., Concept House, Kings Langley, Hertfordshire, WD4 8UD, United King Pure Europe, Möslbichl 78, 6250 Kundl, Austria

110BX\_02





**DAB Scan** 

hanging vertically for the best possible DAB

DAB signal strength

S