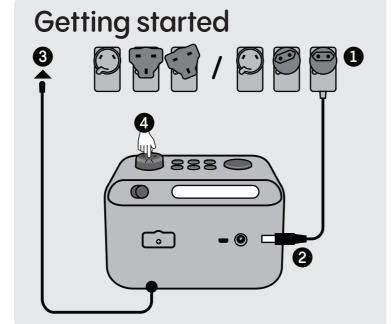

FOLD

| FOLD









•



Settings

Radio R1

FOLD

> 国(







Bluetooth

When in pairing mode use the Bluetooth settings on your phone or tablet to pair to "Moment

12:30

Pairing.

Pairing.

FOLD

Switch to Bluetooth

Pair new device

Paired successfully

**\***-

\*M









This product contains a coin/button cell battery. If the coin/button cell battery is swallowed, it can

securely, stop using the product and keep it away from children. If you think batteries might have been swallowed or placed inside any part of the body, seek immediate medical attention.

Avoid subjecting the battery to extremely low air pressure



onal Ltd., Concept House, Kings Langley, Hertfordshire, WD4 8UD, United King Pure Europe, Möslbichl 78, 6250 Kundl, Austria

110BX\_02





**DAB Scan** 

hanging vertically for