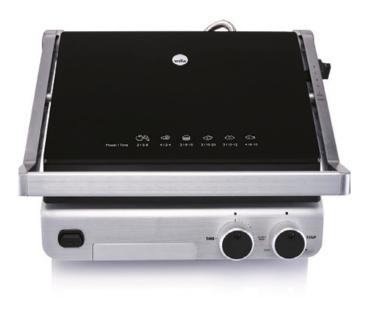

## CGG-2000B

- · Brushed steel design
- · Double non-stick coating
- Easy cleaning grill plates and drip tray are dishwasher safe
- Hinged pivoted top cover which can be become a double grill
- · Indicator lamp
- · Lock mechanism
- · Can be stored upright