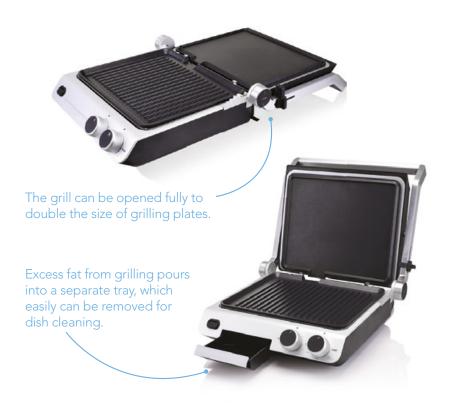

## CGG-2000B

- · Brushed steel design
- · Double non-stick coating
- Easy cleaning grill plates and drip tray are dishwasher safe
- Hinged pivoted top cover which can be become a double grill
- · Indicator lamp
- · Lock mechanism
- · Can be stored upright