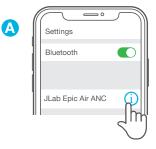

### CONNECTING BLUETOOTH

Select "JLab Epic Air ANC" in your device settings. Voice prompt "Bluetooth connected" followed by **solid white lights** will indicate you are connected.

| (a |                  |     |
|----|------------------|-----|
| (  |                  |     |
|    | Settings         |     |
|    | Bluetooth        |     |
|    |                  |     |
|    | JLab Epic Air AN |     |
|    |                  | Lim |
|    |                  |     |

### NO AUDIO IN ONE EARBUD OR EARBUDS ARE DISCONNECTED (MANUAL RESET)

- Enter your Bluetooth device settings and forget the JLab Epic Air ANC. Fig A
- Keep the earbuds in the charging case and on ONE earbud quickly tap the touch sensor 7x times. Light blinks blue 3 times. Fig C
- Repeat with other earbud. Quickly tap the touch sensor 7x times. 3 Light blinks blue 3 times. Fig C
- Take both earbuds out of the charging case. Wait for one earbud to turn solid white 4 and one to blink blue/white. You are now ready to pair to your Bluetooth device.

### **BLUETOOTH DEVICE DOES NOT CONNECT/RECONNECT**

- Enter your Bluetooth device settings and forget the JLab Epic Air ANC. Fig (A)
- - Turn OFF then ON Bluetooth. Fig B
- Take the earbuds out of the case. Wait for one to turn solid white and one to blinking blue/white.
  - Select "JLab Epic Air ANC" in device settings to reconnect.