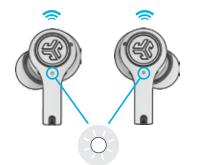

### CONNECTING BLUETOOTH

Select "JLab Epic Air ANC" in your device settings. Voice prompt "Bluetooth connected" followed by **solid white lights** will indicate you are connected.

| (a |                  |     |
|----|------------------|-----|
| (  |                  |     |
|    | Settings         |     |
|    | Bluetooth        |     |
|    |                  |     |
|    | JLab Epic Air AN |     |
|    |                  | Lim |
|    |                  |     |