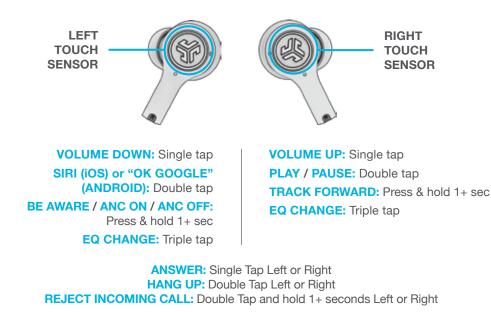

### CONTROLS

MUSIC / MOVIE MODE: Press and hold both touch sensors simultaneously 3+ seconds.

### **VOICE PROMPTS**

"Hello": Power ON

**"Ready to Pair":** Epic Air ANC is ready to pair to your Bluetooth device

"Be Aware": Hear your surroundings

"ANC ON": Noise canceling ON

"ANC OFF": Noise canceling OFF

**"Bluetooth Connected":** Earbud is connected to device

"Battery Full": 100-75%

"Battery Medium": 75-25%

"Low Battery": Less than 25% (When power decreases to 10%, "Low Battery" will play one time)

"Goodbye": Power OFF

### **EQUALIZER MODES**

Triple tap either earbud for different EQ settings. Voice prompts will indicate EQ settings (Epic Air ANC will cycle 4 EQ settings) Customize each EQ setting by downloading the JLab Air ANC App in Apple/Google Play Store