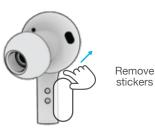

### A Take earburds out of the charging

**B.** Press and hold 3+ seconds on each earbud. **Blinking blue and white light** on one earbud will indicate ready to pair to your device.

Press and hold 3+ seconds