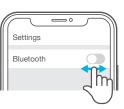

### **BLUETOOTH DEVICE DOES NOT CONNECT/RECONNECT**

- Enter your Bluetooth device settings and forget the JLab Epic Air ANC. Fig (A)
- - Turn OFF then ON Bluetooth. Fig B
- Take the earbuds out of the case. Wait for one to turn solid white and one to blinking blue/white.
  - Select "JLab Epic Air ANC" in device settings to reconnect.