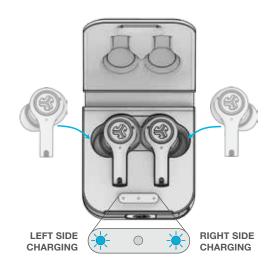

### **AUTO-POWER ON/OFF**

Placing the earbuds in the charging case will power OFF earbuds and start charging. **Blue lights** indicate earbuds are charging and will turn off when fully charged.

When taken out of the charging case, they will auto power ON and connect.