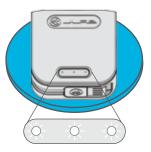

# WIRELESS CHARGING

Place the charging case on a wireless charging platform.

LEDs pulse white when charging and turn solid white when fully charged.