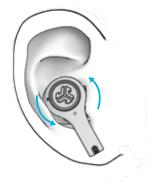

### FITTING

Try all ear tips for best fit and proper seal.

Place in the ear canal and slightly rotate to adjust for best fit.