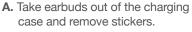

### A Take earburds out of the charging

**B.** Press and hold 3+ seconds on each earbud. **Blinking blue and white light** on one earbud will indicate ready to pair to your device.

Press and hold 3+ seconds