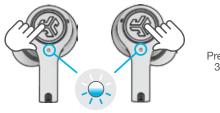

### A Take earburds out of the charging

**B.** Press and hold 3+ seconds on each earbud. **Blinking blue and white light** on one earbud will indicate ready to pair to your device.

Press and hold 3+ seconds