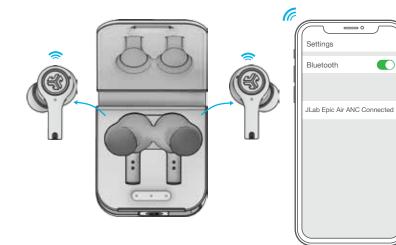

### A Take earburds out of the charging

**B.** Press and hold 3+ seconds on each earbud. **Blinking blue and white light** on one earbud will indicate ready to pair to your device.

Press and hold 3+ seconds

### CONNECTING BLUETOOTH

Select "JLab Epic Air ANC" in your device settings. Voice prompt "Bluetooth connected" followed by **solid white lights** will indicate you are connected.

| (a |                  |     |
|----|------------------|-----|
| (  |                  |     |
|    | Settings         |     |
|    | Bluetooth        |     |
|    |                  |     |
|    | JLab Epic Air AN |     |
|    |                  | Lim |
|    |                  |     |