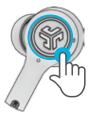

### CONTROLS

MUSIC / MOVIE MODE: Press and hold both touch sensors simultaneously 3+ seconds.