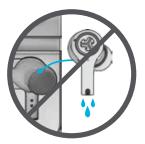

### **QUICK TIPS**

- The left or right earbud can be used independently for music and phone calls. Simply choose one and take out from the case to connect.
- Only ONE Bluetooth device can be connected at a time. Turn off Bluetooth on unwanted devices and turn on Bluetooth on chosen device to connect.
- Fully dry off earbuds before putting in the charging case to avoid any damage to the case.

# Fully dry off the earbuds before placing in the charging case.

If the earbuds are damp or wet, this will cause damage to the charging case. The warranty will be voided if the charging case shows damage by water/sweat.