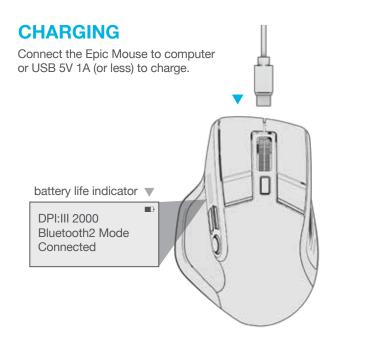

products and fully stand behind them.

# THE TWO IS A

#### YOUR WARRANTY

All warranty claims are subject to JLab authorization and at our sole discretion. Retain your proof of purchase to ensure warranty coverage.

CONTACT US

Reach out to us at support@jlab.com
or visit jlab.com/contact

REGISTER TODAY jlab.com/register Product updates | How-to tips FAQs & more



#### 2.4 Connect

Plug in the USB dongle to computer and turn on. The Epic Mouse will auto connect to device.





#### Have a JLab Epic or JBuds Keyboard? Scan the QR code to learn how to pair both

your devices with just one dongle.

### 2

#### Bluetooth Connect

**Quick Press** to toggle between **2.4**, **\*** 1, and **\*** 2. Then **Press and hold** to enter Pairing Mode. Select "JLab Epic Mouse" in device settings







## **CUSTOMIZATION**

Download the JLab App (for Mac and PC) to fully customize the Epic Mouse at: JLAB.COM/SOFTWARE



(2.4 dongle needs to be plugged in for customizing software)



Shop products | Product alerts | Burn-in your headphones