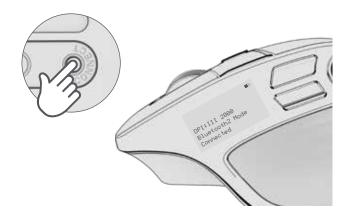

#### Bluetooth Connect

**Quick Press** to toggle between **2.4**, **\*** 1, and **\*** 2. Then **Press and hold** to enter Pairing Mode. Select "JLab Epic Mouse" in device settings