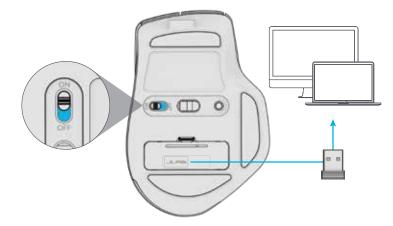

#### 2.4 Connect

Plug in the USB dongle to computer and turn on. The Epic Mouse will auto connect to device.