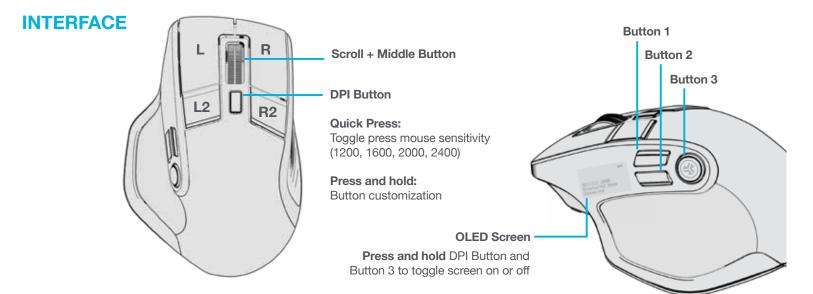

## **CUSTOMIZATION**

Download the JLab App (for Mac and PC) to fully customize the Epic Mouse at: JLAB.COM/SOFTWARE

(2.4 dongle needs to be plugged in for customizing software)

Shop products | Product alerts | Burn-in your headphones