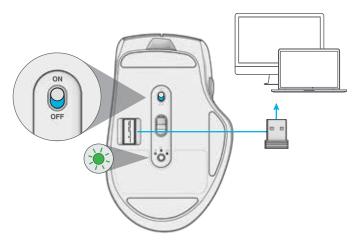

#### 2.4 Connect

Plug in the USB dongle to computer and turn on. The JBuds Mouse will auto connect to device.

#### **∦** Bluetooth Connect

Quick Press to toggle to \$1 or \$2.

Then **Press and hold** to enter Pairing Mode (flashing light). Select "JLab JBuds Mouse" in device settings.