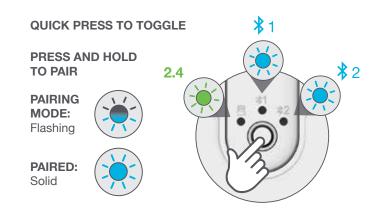

#### **∦** Bluetooth Connect

Quick Press to toggle to \$1 or \$2.

Then **Press and hold** to enter Pairing Mode (flashing light). Select "JLab JBuds Mouse" in device settings.