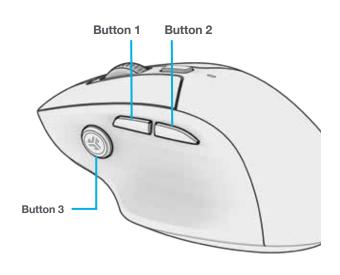

m.



#### YOUR WARRANTY

All warranty claims are subject to JLab authorization and at our sole discretion. Retain your proof of purchase to ensure warranty coverage.



#### **CONTACT US**

Reach out to us at support@jlab.com
or visit jlab.com/contact

### **REGISTER TODAY**

jlab.com/register

Product updates | How-to tips FAQs & more



#### **SETUP**

#### 2.4 Connect

Plug in the USB dongle to computer and turn on. The JBuds Mouse will auto connect to device.



# 2

#### **∦** Bluetooth Connect

Quick Press to toggle to \$1 or \$2.

Then **Press and hold** to enter Pairing Mode (flashing light). Select "JLab JBuds Mouse" in device settings.





#### Have a JLab Epic or JBuds Keyboard?

Scan the QR code to learn how to pair both your devices with just one dongle.

# **INTERFACE**





## **CHARGING**

Connect the JBuds Mouse to computer or USB 5V 1A (or less) to charge.



# **CUSTOMIZATION**

Download the JLab App (for Mac and PC) to fully customize the JBuds Mouse at: **JLAB.COM/SOFTWARE** 



(2.4 dongle needs to be plugged in for customizing software)



#### Shop products | Product alerts | Burn-in your headphones

JLab Store + Burn-in Tool