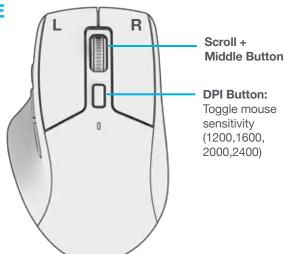

# **INTERFACE**

# **CUSTOMIZATION**

Download the JLab App (for Mac and PC) to fully customize the JBuds Mouse at: **JLAB.COM/SOFTWARE** 

(2.4 dongle needs to be plugged in for customizing software)