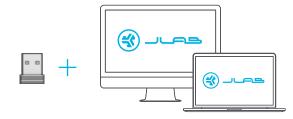

#### 2.4 Connect

Plug in the USB dongle to computer and turn on. The JBuds Mouse will auto connect to device.