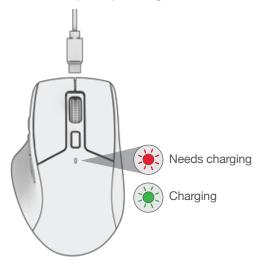

## **CHARGING**

Connect the JBuds Mouse to computer or USB 5V 1A (or less) to charge.