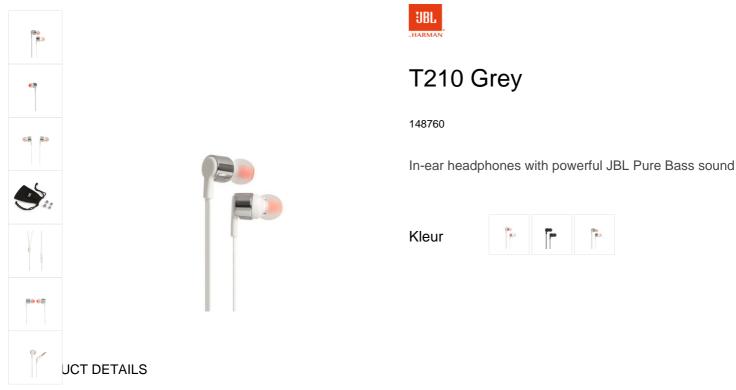

They're lightweight, comfortable and compact. Under the metallic-finished housing, a pair of 8.7mm drivers punch out some serious bass, reproducing the powerful JBL Pure Bass sound you've experienced in concert halls, arenas and recording studios around the world. In addition, the single-button remote lets you control music playback, as well as answer calls on the fly with a built-in microphone, making the JBL T210 your everyday companion for work, at home and on the road.

## Metallic-finished housing

Enriched with metallic touches, the T210 doesn't compromise on design quality.