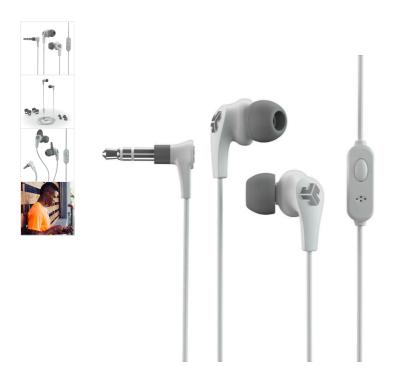

# Jlab JBuds Pro Signature Earbuds, White

245217

The new king of rock-everywhere-with-you earphones, the JBuds have been refined and tested - in the lab, on the street, in the studio - until precision met its match.

## PRODUCT DETAILS

The new king of rock-everywhere-with-you earphones, the JBuds have been refined and tested - in the lab, on the street, in the studio - until precision met its match.

You know we mean it when they're backed by our renowned lifetime warranty to keep your head synced with those unmistakable 808s - at least for as long as you can take it. Plug in.

#### **Features**

- Custom fit with ATP (Adjustable Tip Placement)
- Ultimate sound of 10mm drivers
- · Noise isolating design
- Lightweight + ergonomic
- Includes 3 soft gel tips