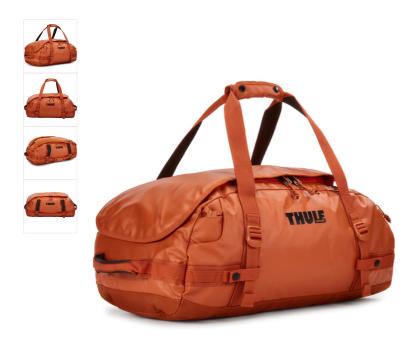

## Chasm Bag S 40L Autumnal

247544

A rugged, weather-resistant duffel with removable backpack straps and wide mouth opening.

Kleur

Grootte

**40 L**, 130 L, 90 L, 70 L

## Features

- · Easy access to gear through the oversized, wide-mouth opening
- 2-in-1 design easily converts from a duffel to a backpack (backpack straps tuck away when not in use)
- Protect contents from the elements with the durable and weather-resistant tarpaulin fabric
- · Keep small contents organized and easy to locate with the internal mesh pockets
- · Prevent belongings from falling to the bottom of the bag in backpack mode thanks to external compression straps
- Included carry case provides convenient storage and can be used as an accessory pouch inside the bag
- Protect belongings from the ground thanks to the padded bottom
- Quickly access small items in exterior stash pocket
- · Easily lift in and out of a boot or a rooftop box with oversized grab handles
- Deter theft with lockable zip pulls (locks sold separately)

## **Technical Specification**

- Dimensions: 56 x 32 x 25.5
- Weight: 1.4 kg
- Volume: 40 L
- Material: Phthalate-free TPE laminate with a 840D nylon base

| Specificaties      |               |
|--------------------|---------------|
| Product attributen |               |
| EAN:               | 0085854247795 |
| Fabrieksnummer:    | 3204297       |
| Productaewicht:    | 1.4 kilograms |