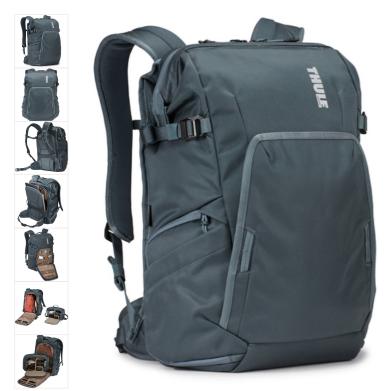

## Covert DSLR Backpack 24 L Dark Slate

248732

A rugged and versatile 3-in-1 backpack with a removable camera pod and a fully-adjustable interior for all-around use.

Kleur

## Features

- Convenient side access to camera and photo gear (camera pod lid tucks into side opening for immediate access)
- Removable padded camera pod can be worn as a sling or shoulder bag
- · 3-in-1 backpack can be used as a versatile travel backpack with or without camera gear
- · Access to laptop and full kit of camera gear through back panel
- · Interior partition fully unzips and tucks into mesh pocket for full compartment use
- Padded storage for a laptop up to 15.6" PC/16" MacBook® Pro and 11" tablet
- Luggage pass-through panel easily attaches to rolling luggage
- · Expandable pockets and tripod lash points on both sides of bag
- Padded, adjustable and articulating shoulder strap for a comfortable carry
- · Front zipped pocket with plenty of organisation for smaller items
- Top zip and wide mouth opening provide full access to belongings
- · Hip belt straps tuck away when not in use

## **Specification**

- Dimension: 33 x 23 x 48 cm
- Laptop compartment dimension: 38.5 x 26.5 x 3.1 cm
- Weight: 1.88 kg
- Material: Nylon

| Specificaties      |                |
|--------------------|----------------|
| Product attributen |                |
| EAN:               | 0085854243957  |
| Fabrieksnummer:    | 3203907        |
| Productgewicht:    | 1.88 kilograms |