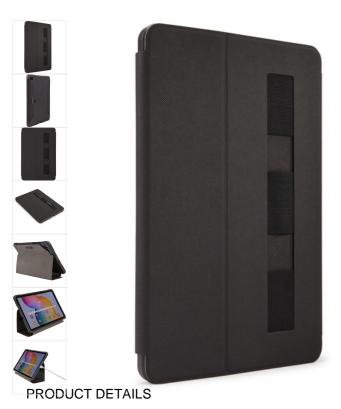

# SnapView Galaxy S6 Lite 10.4" BLK Pen H.

248972

Streamlined case securely snaps in place for optimal viewing and ergonomic typing.

Kleur

## Features

- Protective TPU shell designed to fit the Samsung Galaxy Tab S6 Lite
- Sleek and sophisticated design protects without adding bulk
- Snap-button locking system provides stable base for optimum viewing and typing positioning
- Integrated loops hold S Pen securely on front cover
- Magnetic wake/sleep functionality as cover opens and closes
- · Soft, suede-like interior lining protects screen during transport
- Unobstructed access to ports and controls
- Speaker channels direct sound toward user
- Secure snap closure

#### **Technical Specification**

• Size: 16.3 x 1.5 x 25 cm

Weight: 0.27 kgMaterials: TPUWarranty: 25 years