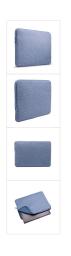

# Reflect Laptop Sleeve 14", Skyswell Blue

251636

Quality laptop sleeve constructed of memory foam provides first-class protection in a slim-line design.

Kleur

Stijl MACBOOK, LAPTOP

Grootte 13", 13.3", 15.6", **14"** 

## Case Logic Reflect Laptop Sleeve

14" laptop sleeve

#### All features

- Slim design fits laptops up to 14"
- 6mm of dense memory foam provides cushion and protection
- Plush interior lining defends laptop from scratches
- Asymmetrical zipper opening makes it easy to quickly retrieve and return your laptop
- Slim-line design allows this case to be carried on its own or fit in your favorite bag