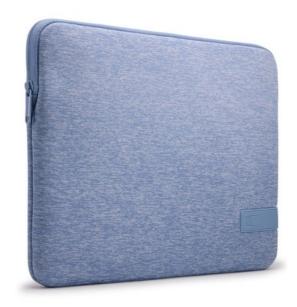

# Reflect Laptop Sleeve 14", Skyswell Blue

251636

Quality laptop sleeve constructed of memory foam provides first-class protection in a slim-line design.

Kleur

Stijl MACBOOK, LAPTOP

Grootte 13", 13.3", 15.6", **14"** 

## Case Logic Reflect Laptop Sleeve

14" laptop sleeve

#### All features

- Slim design fits laptops up to 14"
- 6mm of dense memory foam provides cushion and protection
- Plush interior lining defends laptop from scratches
- Asymmetrical zipper opening makes it easy to quickly retrieve and return your laptop
- Slim-line design allows this case to be carried on its own or fit in your favorite bag