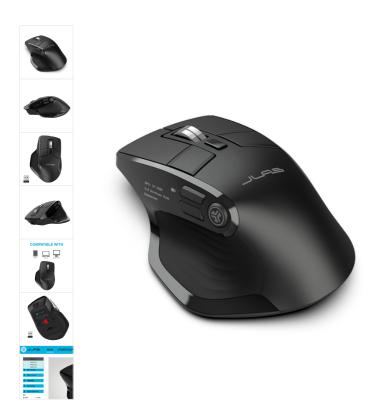

# Epic Mouse - Black

252077

The JLab Epic Wireless Bluetooth Mouse is a versatile, ergonomic mouse that can connect via Bluetooth or USB. It features silent clicks and 9 customizable buttons, and can be easily switched between three saved devices.

#### Overview

The Epic Wireless Bluetooth Mouse gives you the ultimate pro-level performance whether you're crunching the numbers, creating brilliant designs, or owning the competition. Serious functionality and a sleek design make it an epic addition to any WFH setup, but you might just love it so much that you bring it back to the office in-person. Save your custom button functions with up to three user profiles so switching is as easy as shuffling between your tabs.

#### Features

- Connect via Bluetooth or USB wireless dongle
- Easy switch between three saved devices
- Ergonomic full size mouse for full workstation set-up
- 4+ months battery life\* (rechargeable USB-C, 800 mAh)
- Silent clicks with 9 buttons + screen display (RH compatible)
- Compatible with Windows, Mac OS and Chrome OS
- JLab Work app allows for saved profiles and button customization