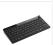

# GO Keyboard DE - Black

252074

The JLab GO Wireless Bluetooth Keyboard is a sleek, low-profile keyboard with multiple connection options, a multifunctional media controller, and the ability to switch between 3 stored devices.

#### Overview

The GO Wireless Bluetooth Keyboard is small and powerful. Complete your minimalist workspace or pair it with a range of devices wherever you are. With up to three saved device connections and a sleek, low-profile design, this keyboard gives you style, functionality and ultimate convenience on the go.